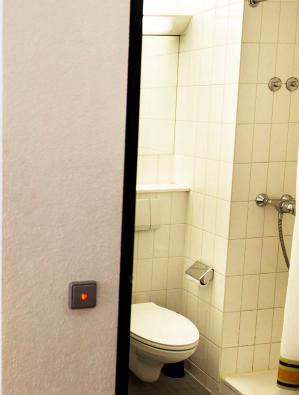

### **Facilities**

- 28 x single bedrooms with ensuite bathroom
- Desk, wardrobe, chair & lamp provided
- Fully equipped shared kitchen per floor
- Common living area
- Private bathroom & toilet
- **Bedsheets** provided
- Wood floor tiling
- Washing machine €3-4 per wash
- Room keys