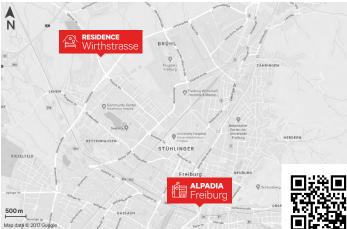

# **Alpadia Freiburg**

Residence Wirthstrasse Wirthstrasse 28 A, 79110 Freiburg

# **RESIDENCE WIRTHSTRASSE**

## **Residence Wirthstrasse**

Wirthstrasse 28 A D-79110 Freiburg

### **Train station to residence**

15 minutes by public transport

Tram #1 direction "Landwasser"

Get off at "Diakoniekrankenhaus" + walk 6 min.

#### Residence to school

25 minutes by public transport

Tram #1 direction "Laßbergstraße"

15 minute ride to "Stadttheater" + walk 5 min.