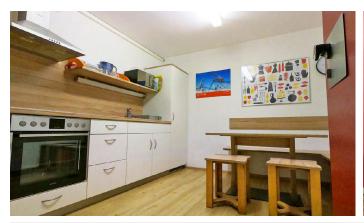

## **Facilities**

- √ Three double rooms, two single rooms
- ✓ Desk, wardrobe, chair & lamp provided
- ✓ Shared kitchenette & bathroom
- ✓ Bedsheets provided
- √ Wood floor tiling
- √ Television
- ✓ Washing machine & dryer € 3-4 per wash
- √ Room keys

### **Facilities**

- 28 x single bedrooms with ensuite bathroom
- Desk, wardrobe, chair & lamp provided
- Fully equipped shared kitchen per floor
- Common living area
- Private bathroom & toilet
- **Bedsheets** provided
- Wood floor tiling
- Washing machine €3-4 per wash
- Room keys