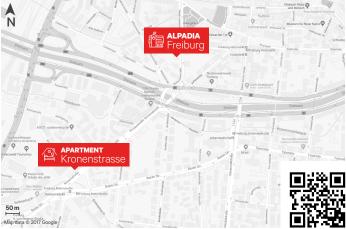

# **Alpadia Freiburg**

Apartment "Kronenstrasse" Kronenstrasse 30, 79100 Freiburg

## **APARTMENT - KRONENSTRASSE**

# **Alpadia Freiburg**

Werthmanstrasse 18, 79098 Freiburg im Breisgau, Germany T: +49 (0) 761 1373230

## **Accommodation**

- ✓ Within walking distance to school
- Restaurants, bars and shops close-by
- ✓ Close to public transport
- ✓ Paid street parking available
- √ 12 minute walk to city centre
- √ 10 minute walk to Dreisam river