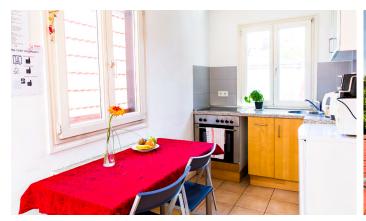

## **Facilities**

- √ Three double rooms, two single rooms
- ✓ Desk, wardrobe, chair & lamp provided
- ✓ Shared kitchenette & bathroom
- ✓ Bedsheets provided
- √ Wood floor tiling
- √ Television
- ✓ Washing machine & dryer € 3-4 per wash
- √ Room keys