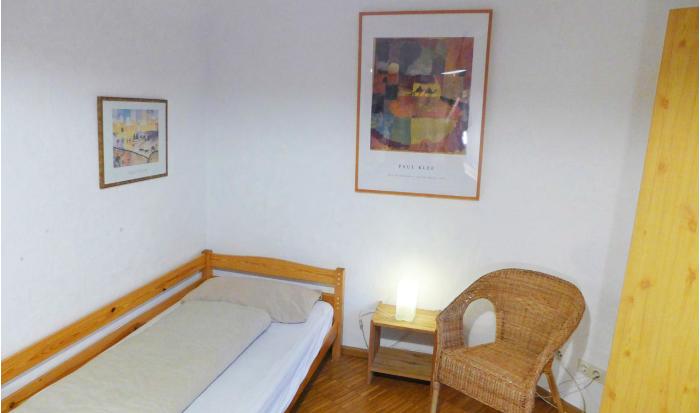

## **Facilities**

- Two single bedrooms
- Desk, wardrobe, chair & lamp provided
- Shared kitchen with spacious dining area
- Shared bathroom & toilet
- **Bedsheets** provided
- Wood floor tiling
- **Television**
- Washing machine & dryer €3-4 per wash
- Free WiFi access
- Room keys

## **Facilities**

- √ Three double rooms, two single rooms
- ✓ Desk, wardrobe, chair & lamp provided
- ✓ Shared kitchenette & bathroom
- ✓ Bedsheets provided
- √ Wood floor tiling
- √ Television
- ✓ Washing machine & dryer € 3-4 per wash
- √ Room keys