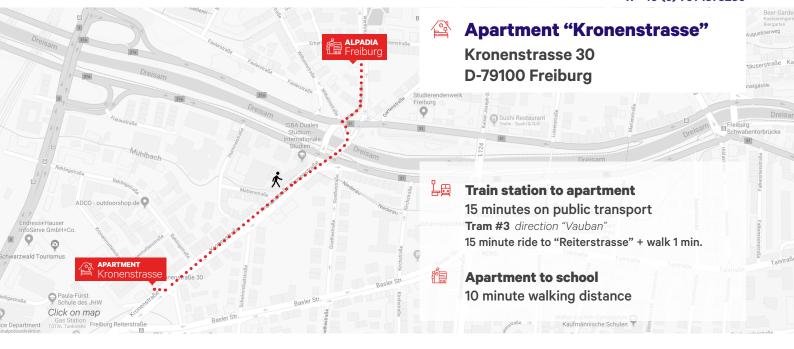

# **Alpadia Freiburg**

Apartment "Kronenstrasse" Kronenstrasse 30, 79100 Freiburg

## **APARTMENT - KRONENSTRASSE**

# **Alpadia Freiburg**

Werthmanstrasse 18, 79098 Freiburg im Breisgau, Germany T: +49 (0) 761 1373230

## **Accommodation**

- ✓ Within walking distance to school
- Restaurants, bars and shops close-by
- ✓ Close to public transport
- ✓ Paid street parking available
- √ 12 minute walk to city centre
- √ 10 minute walk to Dreisam river

- ✓ Supermarket Lidl 6-minute walk
- ✓ **Pizzeria** 2-minute walk
- ✓ **Tram station** 1-minute walk / tramline #3 "Reiterstrasse"
- ✓ Pharmacy 10-minute walk
- ✓ Fitness studio 6-minute walk
- Restaurants, cafés, shops 10-minute walk