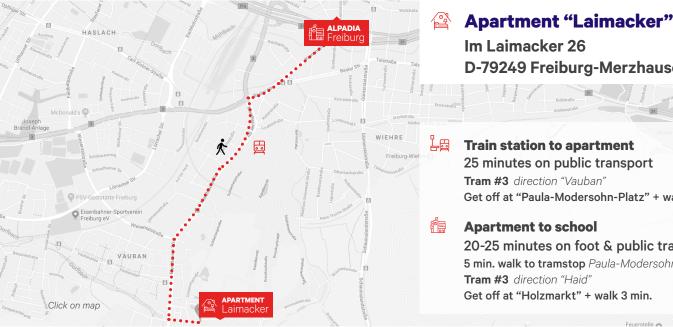

# **Alpadia Freiburg**

Apartment "Laimacker" Im Laimacker 26, 79249 Freiburg-Merzhausen

# **Alpadia Freiburg**

Werthmanstrasse 18, 79098 Freiburg im Breisgau, Germany T: +49 (0) 761 1373230

D-79249 Freiburg-Merzhausen

## **Train station to apartment**

25 minutes on public transport

Tram #3 direction "Vauban"

Get off at "Paula-Modersohn-Platz" + walk 5 min.

20-25 minutes on foot & public transport **5 min. walk to tramstop** *Paula-Modersohn-Platz* 

Get off at "Holzmarkt" + walk 3 min.