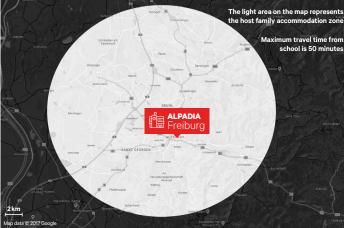

# **Alpadia Freiburg**

**Host families** Multiple addresses

# **HOST FAMILIES**

## **Practical information**

- Check-in Sunday From 11:00-20:00 Students must contact their host family before they arrive and make sure to check the address location.
- Check-out Saturday Until 12:00 Arrange with host family
- Minimum stay one week
- Key deposit of € 50 may be requested
- Homestay address registration fee (€ 65) upon request for bookings of min. 12 weeks

Important note: For stays with arrival before Saturday and/or departure after Sunday, a full week of accommodation is charged – applicable year-round. Arrivals on Saturday and departures on Sunday are possible – please check availability.