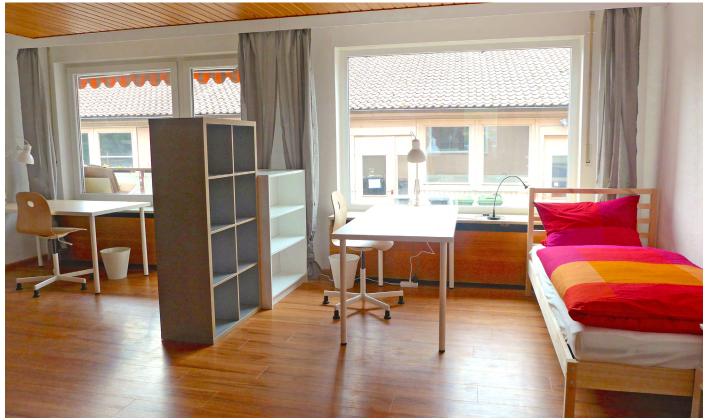

# **Alpadia Freiburg**

Apartment "Kronenstrasse" Kronenstrasse 30, 79100 Freiburg

## **APARTMENT - KRONENSTRASSE**

## **Facilities**

- √ Three single & two twin bedrooms
- ✓ Desk, wardrobe, chair & lamp provided
- ✓ Fully equipped shared & modern kitchen
- ✓ Spacious dining & living area
- ✓ Two shared bathrooms with toilet
- ✓ Bedsheets provided
- √ Wood floor tiling
- ✓ Television
- **Washing machine & dryer** € 3-4 per wash
- √ Room keys