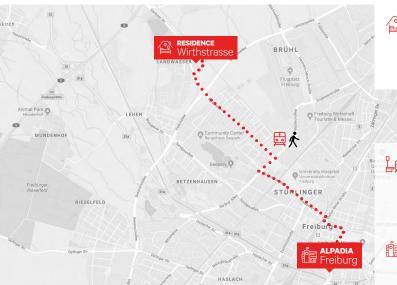

### **Train station to residence**

15 minutes by public transport

Tram #1 direction "Landwasser"

Get off at "Diakoniekrankenhaus" + walk 6 min.

#### Residence to school

25 minutes by public transport

Tram #1 direction "Laßbergstraße"

15 minute ride to "Stadttheater" + walk 5 min.