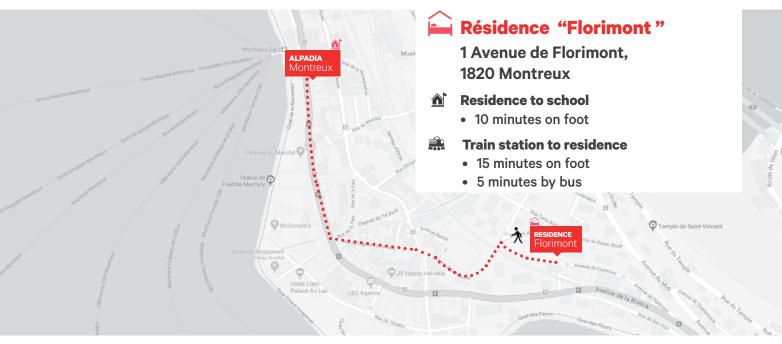

# YEAR-ROUND LANGUAGE COURSES / AGE 16+ ALPADIA MONTREUX

Résidence Florimont 1 Avenue de Florimont, 1820 Montreux

### **Accommodation**

- Modern and contemporary 12m<sup>2</sup> rooms
- Takes 10 minutes by foot to school
- Student residence in the heart of Montreux
- Quiet location close to supermarkets and restaurants
- A few minutes from the lake shore
- Lake view rooms with balconies
- Parking on the street available

#### Services close-by

- **Supermarkets Migros/Denner/Coop** 7-minute walk
- Shopping centre 7-minute walk
- Post office 15-minute walk
- Train station Montreux 15-minute walk
- **Bakery** 7-minute walk
- Pizzeria 10-minute walk
- Restaurants, cafés, bars 5-minute walk
- Pharmacy 7-minute walk
- Cinema 20-minute walk