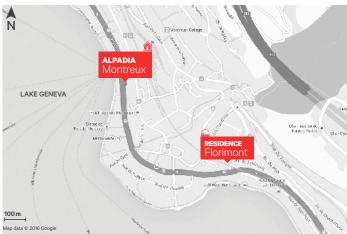

# YEAR-ROUND LANGUAGE COURSES / AGE 16+ ALPADIA MONTREUX

Résidence Florimont 1 Avenue de Florimont, 1820 Montreux

#### YEAR-ROUND LANGUAGE COURSES / AGE 16+ ALPADIA MONTREUX

Grand-Rue 42, 1820 Montreux, Switzerland / T: +41 (0) 21 621 84 48