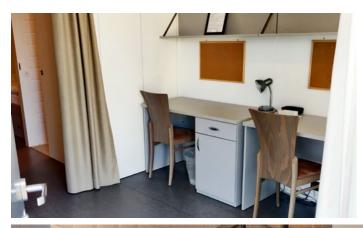

#### **Facilities**

- Modern & comfortable rooms with twin beds
- Wardrobe, storage space and desk provided
- Private bathroom (with shower)
- Common area with fridge & microwave
- Towels and bedsheets provided
- Free weekly cleaning service (for students staying a month or more)
- Laundry in the building
- Free WiFi
- Private individual rooms with locks