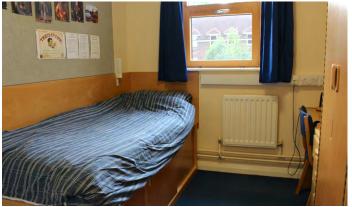

## **Typical facilities**

- ✓ Single, twin, triple and quadruple rooms
- ✓ Desk, wardrobe, chair & lamp in rooms
- ✓ Shared bathroom & toilet (both available at an average ratio of 1:5)
- ✓ Dedicated dining area
- ✓ Bedsheets provided
- ✓ WiFi in various locations