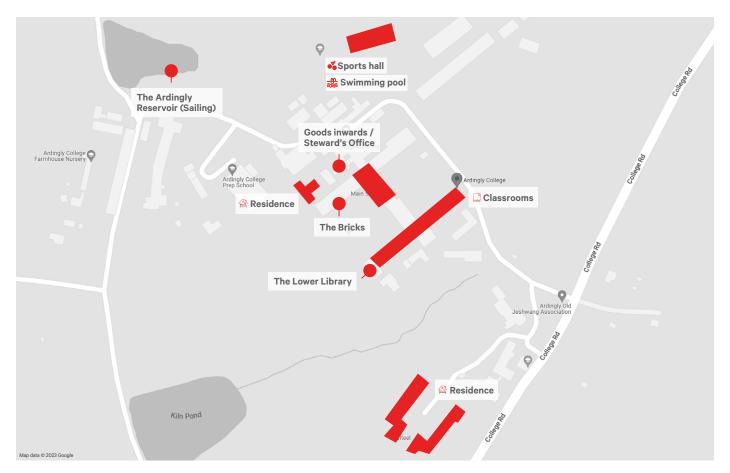

### **Addresses**

Alpadia Ardingly, Ardingly College, College Rd, Haywards Heath RH17 6SQ

#### How to get there

| Car   | Click here to use Google maps     |
|-------|-----------------------------------|
| Train | Closest station is Haywards Heath |

## **Practical information**

- Check-in Sunday: from 14:00 16:30
   Reception in main entrance of Ardingly College
- Check-out Saturday: from 09:00 11:30
- Minimum stay one week
- Walking between campus buildings. There are several different buildings on the secure school grounds. It is a few minutes' walk between the different residences, classrooms and facilities.