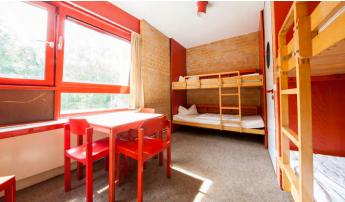

#### Accommodation

Quadruple bedrooms With shared bathroom & toilet

| Transfers in €           | View PDF Pricelist |
|--------------------------|--------------------|
| ∛ Berlin Brandenburg BER | from 135€ one-way  |
| Berlin DB Stations       | from 70€ one-way   |

## **Typical facilities**

- Accommodation, classrooms & dining area are all under one roof
- ✓ Bright and spacious quadruple bedrooms
- ✓ Desk, wardrobe, chair & lamp in rooms
- $\checkmark$  Shared bathroom between two rooms
- ✓ 1 shower for every 8 students
- ✓ 1 toilet for every 6 students 2 toilets for boys and 2 toilets for girls on every floor
- ✓ Common area & many outdoor games areas
- ✓ Bedsheets provided
- ✓ Bright & spacious classrooms
- ✓ Private beach access
- $\checkmark$  No swimming allowed