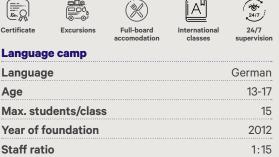

## Factsheet

Morning

0049 176 712 750 70

Pocket money service

#### Addresses

**Reception & residence** DJH Jugendherberge Badeweg 1, 14129 Berlin-Wannsee

#### Telephone

Dates

Emergency 24/7

22.06-28.06 / 29.06-05.07 / 06.07-12.07 / 13.07-19.07 / 20.07-26.07 / 27.07-02.08 / 03.08-09.08.2025

#### Courses (45 minutes lessons)

| Standard  | 20 lessons per week / 08:30 - 11:45 |
|-----------|-------------------------------------|
| Intensive | 25 lessons per week / 11:45 - 12:30 |
| Private   | 5 lessons per week / 11:45 - 12:30  |

#### Currency

Euros €

#### Accommodation

Quadruple bedrooms With shared bathroom & toilet

| Transfers in €           | View PDF Pricelist |
|--------------------------|--------------------|
| ∛ Berlin Brandenburg BER | from 135€ one-way  |
| Berlin DB Stations       | from 70€ one-way   |