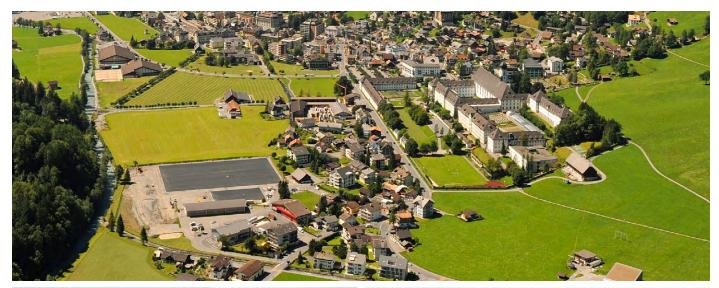

# **Alpadia Engelberg**

# LANGUAGE CAMPS / AGE 10-17 Alpadia Engelberg

## **Destination highlights**

- ✓ Stunning Swiss resort at an altitude of 1'000m
- ✓ Wonderful fresh alpine air with a wealth of outdoor fun
- ✓ Great picturesque location to discover local attractions
- ✓ Wealth of cultural, artistic & sports activities
- ✓ Great selection of places to visit and things to see
- ✓ Plenty of entertainment, leisure and outdoors activities
- ✓ Rich choice of excursions and entertainment

### **Factsheet** Certificate Language camp German or English Language 10-17 Age Max. students/class 15 Year of foundation 2018 Staff ratio 1:15 Class timings Morning **Addresses** Reception, residence, dining & classrooms Stiftsschule Engelberg, Benediktinerkloster 5, 6390 Engelberg Secondary residences Kloster Gastbetriebe, Mühlegraben 2, 6390 Engelberg