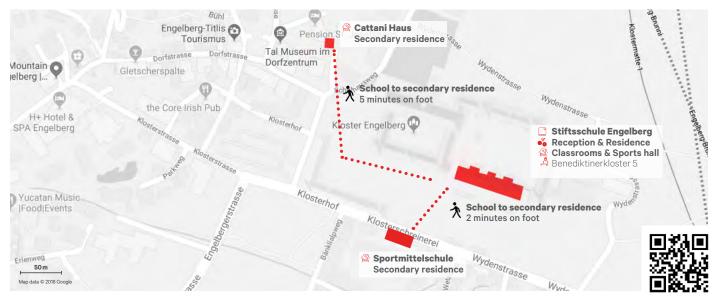

### **Factsheet** Certificate Language camp German or English Language 10-17 Age Max. students/class 15 Year of foundation 2018 Staff ratio 1:15 Class timings Morning **Addresses** Reception, residence, dining & classrooms Stiftsschule Engelberg, Benediktinerkloster 5, 6390 Engelberg Secondary residences Kloster Gastbetriebe, Mühlegraben 2, 6390 Engelberg

Click here to use Google maps

Closest station is "Engelberg"