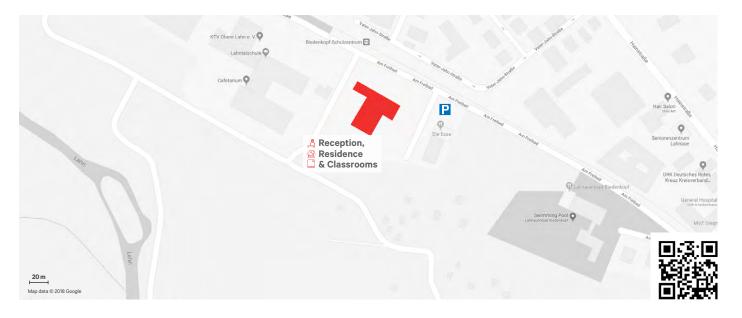

## Addresses

### Reception & residence

DJH Jugendherberge Biedenkopf Am Freibad 15, 35216 Biedenkopf

### How to get there

| Car   |                 | Click   | Click here to |    |      | use Google map |      |      | S  |
|-------|-----------------|---------|---------------|----|------|----------------|------|------|----|
| Train | Closest station | n is "R | ieden         | ko | nf-S | chul-          | zen: | trun | า" |