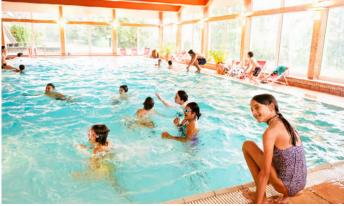

#### **Typical facilities**

- ✓ Alpine-style quadruple bedroom with balcony
- ✓ Desk, wardrobe, chair & lamp in rooms
- ✓ Private bathroom with hairdryer & toilet per room
- ✓ Common lounge & dining area
- ✓ Bedsheets are provided (towels are not provided)
- ✓ Spacious terrace with impressive mountain views
- ✓ Free WiFi in residence throughout the residence
- ✓ Game areas with arcades, table tennis & pool table
- ✓ Indoor swimming pool with spectacular views
- ✓ Garden with volleyball & pétanque
  - \* For safety reasons, bedroom doors don't lock