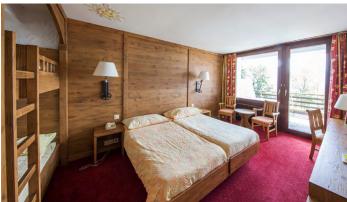

#### **Typical facilities**

- ✓ Alpine-style quadruple bedroom with balcony
- ✓ Desk, wardrobe, chair & lamp in rooms
- ✓ Private bathroom with hairdryer & toilet per room
- ✓ Common lounge & dining area
- ✓ Bedsheets are provided (towels are not provided)
- ✓ Spacious terrace with impressive mountain views
- ✓ Free WiFi in residence throughout the residence
- ✓ Game areas with arcades, table tennis & pool table
- ✓ Indoor swimming pool with spectacular views
- ✓ Garden with volleyball & pétanque
  - \* For safety reasons, bedroom doors don't lock