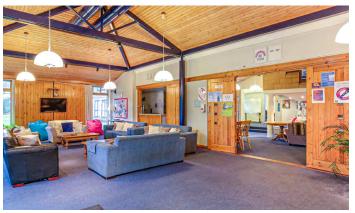

### **Typical facilities**

- ✓ Single, double, triple, quad and sextuple bedrooms
- ✓ Desk, wardrobe, chair & lamp in rooms
- ✓ Shared bathroom & toilet (both available at an average ratio of 1:5)
- $\checkmark$  Dedicated dining area
- ✓ Bedsheets provided
- ✓ WiFi in various locations