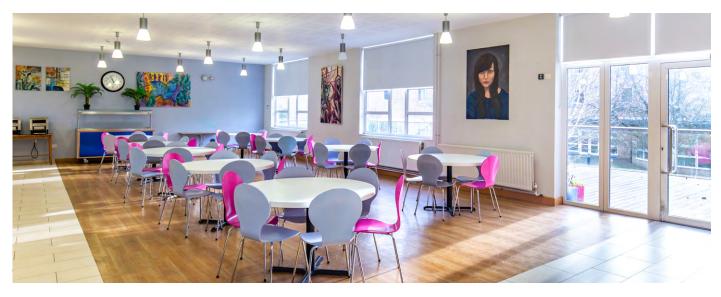

### **Typical facilities**

- ✓ Single, double, triple, quad and sextuple bedrooms
- ✓ Desk, wardrobe, chair & lamp in rooms
- ✓ Shared bathroom & toilet (both available at an average ratio of 1:5)
- $\checkmark$  Dedicated dining area
- ✓ Bedsheets provided
- ✓ WiFi in various locations