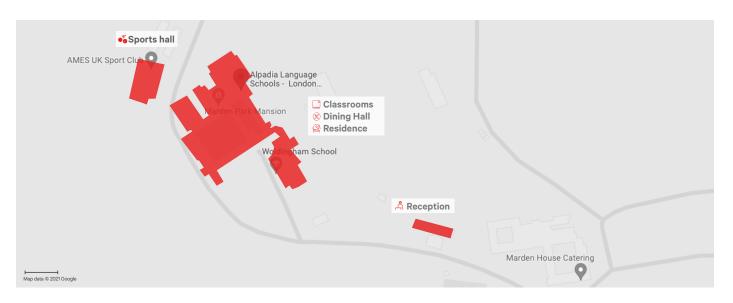

## **Practical information**

- Check-in Sunday: from 14:00 16:30
   Reception in main entrance of Woldingham School
   Check-out Saturday: from 09:00 11:30
- Minimum stay one week
- Walking between campus buildings
   There are several different buildings on the secure school grounds. It is a few minutes' walk between the different residences, classrooms & facilities.