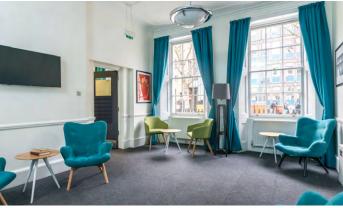

### **Typical facilities**

- ✓ Single and twin bedrooms
- ✓ Desk, wardrobe, chair & lamp in rooms
- Shared bathroom (a mixture of bath and shower facilities) & toilet. Both available at an average ratio of 1:6.
- ✓ Common kitchen, lounge & dining area
- ✓ Bedsheets provided
- ✓ WiFi in residence common areas