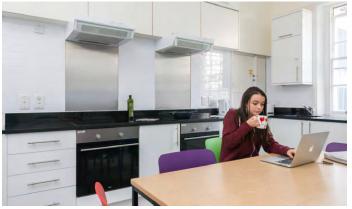

### **Typical facilities**

- ✓ Single and twin bedrooms
- ✓ Desk, wardrobe, chair & lamp in rooms
- Shared bathroom (a mixture of bath and shower facilities) & toilet. Both available at an average ratio of 1:6.
- ✓ Common kitchen, lounge & dining area
- ✓ Bedsheets provided
- ✓ WiFi in residence common areas

#### **Services**

- ✓ Pocket money
  - Camp managers keep student's money in a safe. Students can withdraw their money once daily.
- ✓ Free weekly room cleaning
- ✓ Paid laundry service at residence Students are responsible for their own laundry.