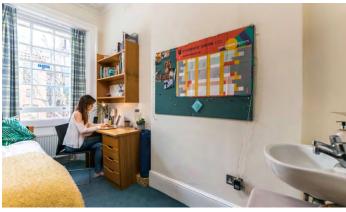

### **Typical facilities**

- ✓ Single and twin bedrooms
- ✓ Desk, wardrobe, chair & lamp in rooms
- Shared bathroom (a mixture of bath and shower facilities) & toilet. Both available at an average ratio of 1:6.
- ✓ Common kitchen, lounge & dining area
- ✓ Bedsheets provided
- ✓ WiFi in residence common areas