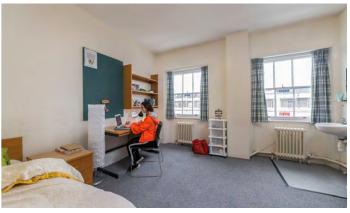

### **Typical facilities**

- ✓ Single and twin bedrooms
- ✓ Desk, wardrobe, chair & lamp in rooms
- Shared bathroom (a mixture of bath and shower facilities) & toilet. Both available at an average ratio of 1:6.
- ✓ Common kitchen, lounge & dining area
- ✓ Bedsheets provided
- ✓ WiFi in residence common areas