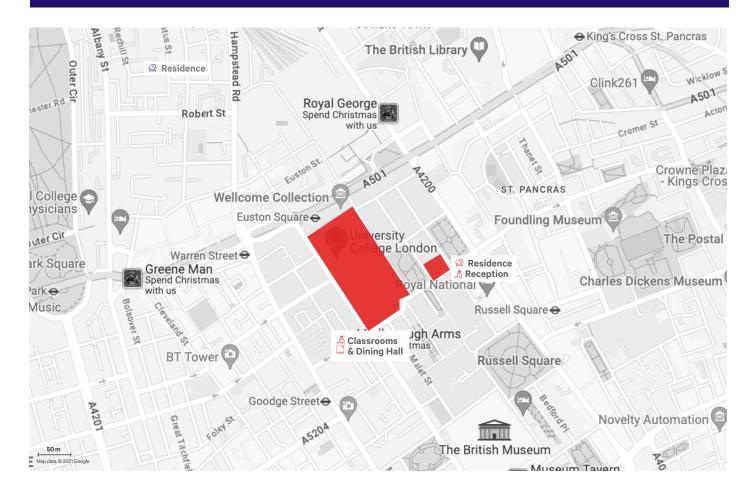

#### **Addresses**

Alpadia London-Central, Campbell House East, 5-10 Taviton St. London WC1H 0BX

#### How to get there

| Car         | Click here to use Google maps |
|-------------|-------------------------------|
| Train       | Euston Station                |
| Underground | Euston Square Station         |