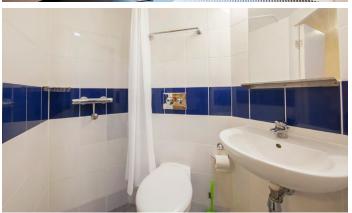

## **Typical facilities**

- ✓ Single en suite bedroom
- ✓ Desk, wardrobe, chair & lamp in rooms
- ✓ Private bathroom & toilet
- ✓ Common kitchen, lounge & dining area
- ✓ Bedsheets provided
- ✓ WiFi in residence common areas