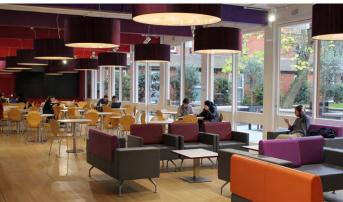

## **Typical facilities**

- ✓ Single en suite bedroom
- ✓ Desk, wardrobe, chair & lamp in rooms
- ✓ Private bathroom & toilet
- ✓ Common kitchen, lounge & dining area
- ✓ Bedsheets provided
- ✓ WiFi in residence common areas