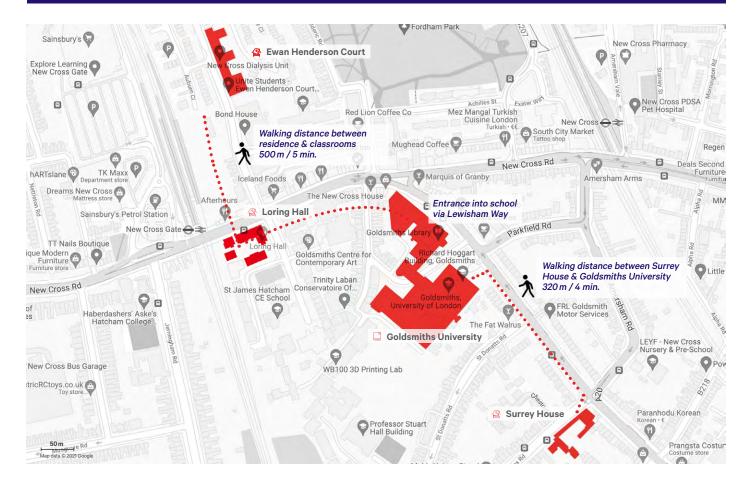

#### **Practical information**

- Check-in Sunday
   Reception at Goldsmith University (8 Lewisham
   Way, New Cross) from 14:00 16:30
- Check-out SaturdayFrom 08:00 10:00
- Minimum stay one week