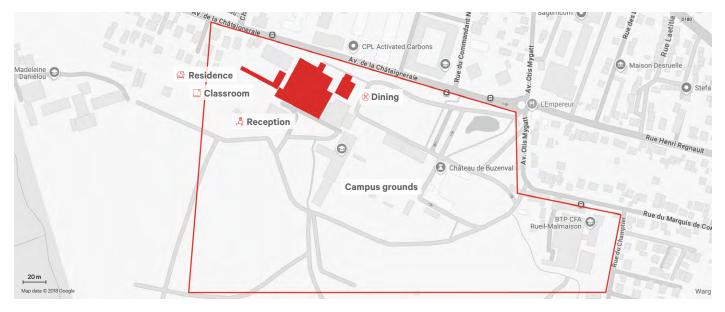

#### Addresses

Reception & residence & classroom

La Salle Passy Buzenval, 50 Avenue Otis Mygatt, 92500 Rueil-Malmaison

#### How to get there

| Car   | Click here to use Google maps        |
|-------|--------------------------------------|
| Train | Closest station is "Rueil-Malmaison" |