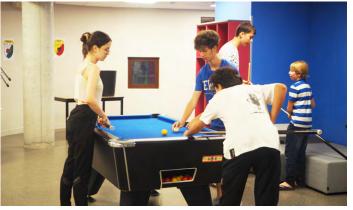

## **Typical facilities**

- Accommodation, classrooms & dining area are all on one main campus of a private boarding school
- ✓ Bright and spacious single bedroom
- ✓ Modern equipment in each room with desk, wardrobe, chair & sink
- ✓ Shared bathroom and toilets on each floor (1:8)
- Plenty of common social and games areas with snooker and tennis table available
- ✓ Bedsheets provided
- ✓ Wifi is available in the whole camp
- ✓ Modern classroom equiped with interactive projectors