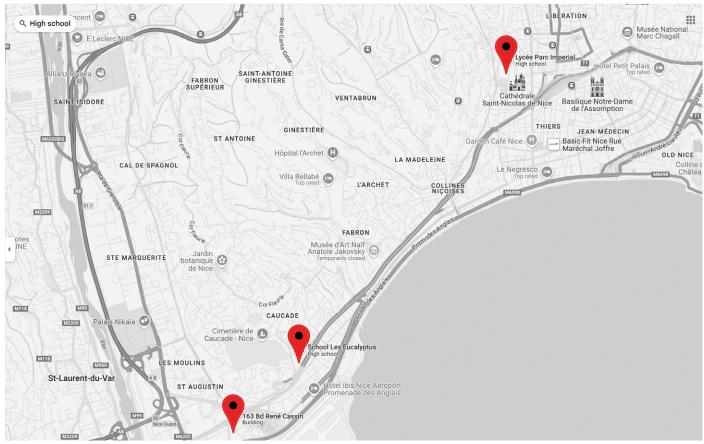

#### **Summer camp Address:**

Eucalyptus 7, Avenue des Eucalyptus 06200 Nice Parc Imperial 2, Avenue Paul Arène 06000 Nic, Paul Augier 163, Boulevard René Cassin 06200 Nice

#### How to get there

| Car   | Click here to use Google maps     |
|-------|-----------------------------------|
| Train | Closest station is "Gare de Nice" |