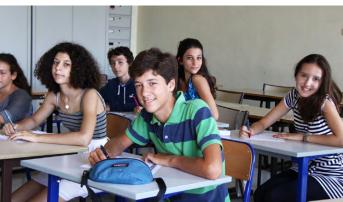

#### Courses (45 minutes lessons)

| Standard  | 20 lessons per week / 08:45-12:00 |
|-----------|-----------------------------------|
| Intensive | 26 lessons per week / 13:00-14:30 |
|           | (Monday, Wednesday and Friday)    |
| Private   | 5 lessons per week / 13:00-13:45  |
|           | (One per day)                     |
|           |                                   |