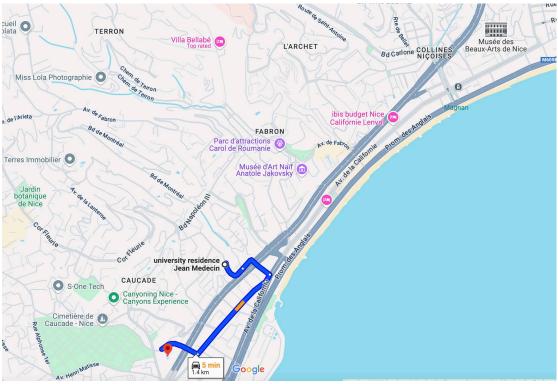

## How to get there

| Car   | Click here to use Google maps     |
|-------|-----------------------------------|
| Train | Closest station is "Gare de Nice" |