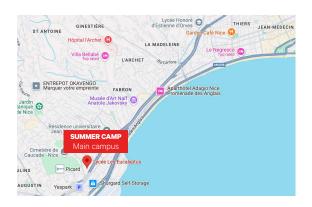

#### **Summer camp Address: Eucalyptus**

Eucalyptus, 7 Avenue des Eucalyptus 06200 Nice

#### **Accommodation Address: Jean Médecin**

Jean Médecin, 25 Rue Robert Latouche, 06200 Nice

# **Address:** Eucalyptus, Avenue des Eucalyptus 7, 06200 Nice

- Main campus where students follow classes, have their meals and participate in the leisure programme
- 5 min drive to the accommodation campus with school shuttle / 10 min walking
- 10 min drive to the beach with the school shuttle
- Free shuttle to campus city center beach

# **Address: Jean Médecin,** 25 Rue Robert Latouche, 06200 Nice

- 10 min drive with the school shuttle bus from the beach
- Free shuttle to campus city center beach
- Free shuttles will bring you to the main campus and back in the morning, in the afternoon and in the evening
- Private single bedroom with ensuite bathroom