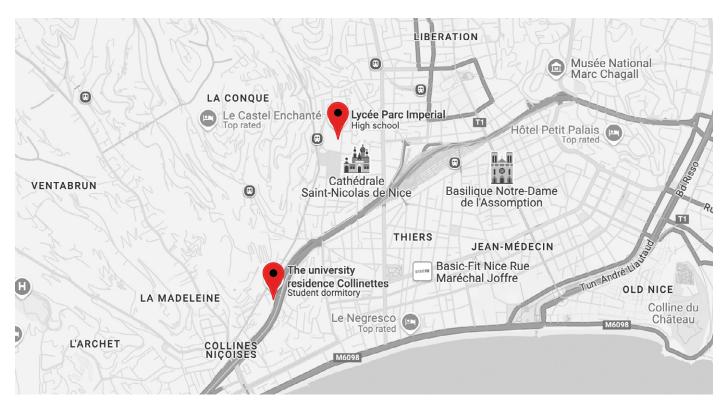

#### **Summer camp Address: Parc Impérial**

Parc Imperial 2, Avenue Paul Arène 06000 Nice

# **Address:** Parc Imperial 2, Avenue Paul Arène 06000 Nice

- Main campus where students follow classes, have their meals and participate in the leisure programme
- √ 5 min drive to the accommodation campus with school shuttle / 10 min walking
- √ 10 min drive to the beach with the school shuttle
- √ Free shuttle to campus city center beach